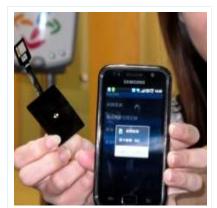

### • EasyCube

- Using bluetooth to connect with phones
- Fit all phones (with bluetooth)
- Do not need phone maker support
- However... inconvenient to use

- Slim membrane
  - A chip and antenna that could combine with SIM card
  - Fit most phones
  - Do not need phone maker support
  - However...hard to install, only card mode