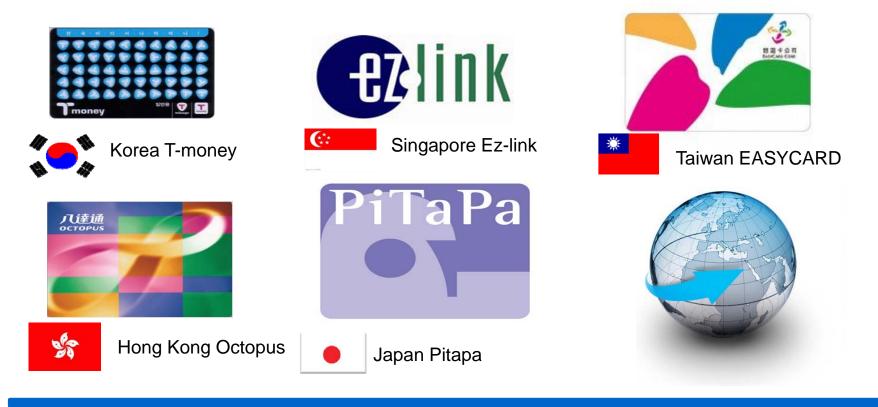

# **Global Pass**

- Connect with other TSM in Asia, using one phone to download all local e-tickets
- Current member :