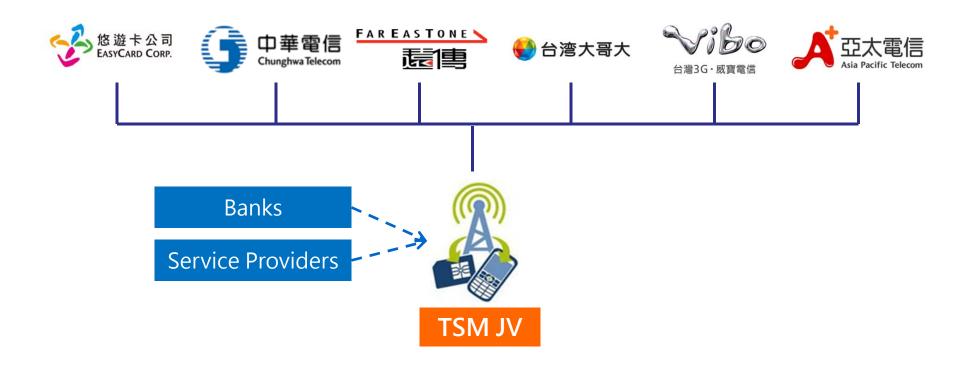

# **TSM Plan**

- Joint venture with 5 major Telecom to provide TSM platform
- OTA (over the air) download to NFC phones

#### TSM JV Goal