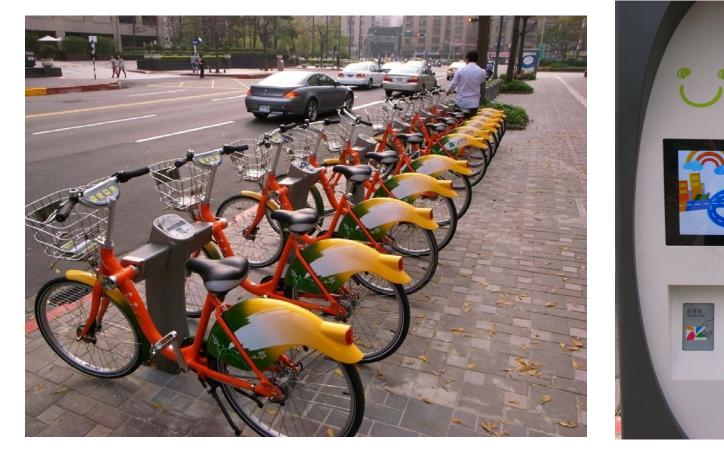

# **Bicycle Rental**

- YouBike bicycle rental in Taipei
- 41 stations, 1460 bikes