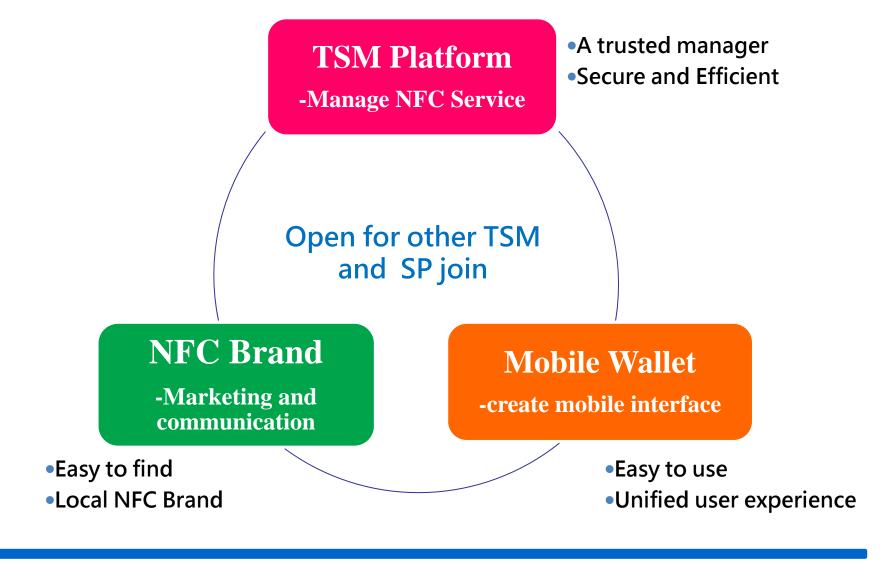

# What is TSM

- TSM : Trusted Service Management
- To Service Provider
  - A Platform to upload and manage service
  - Assist to develop service
  - Marketing

- To User
  - A Platform to download service
  - Customer Service

# Why NFC?

- Similar technology
- Easy to download for user
- Easy to manage
- Easy to communicate with customer
- Multi new services: coupon, loyalty, LBS, games...