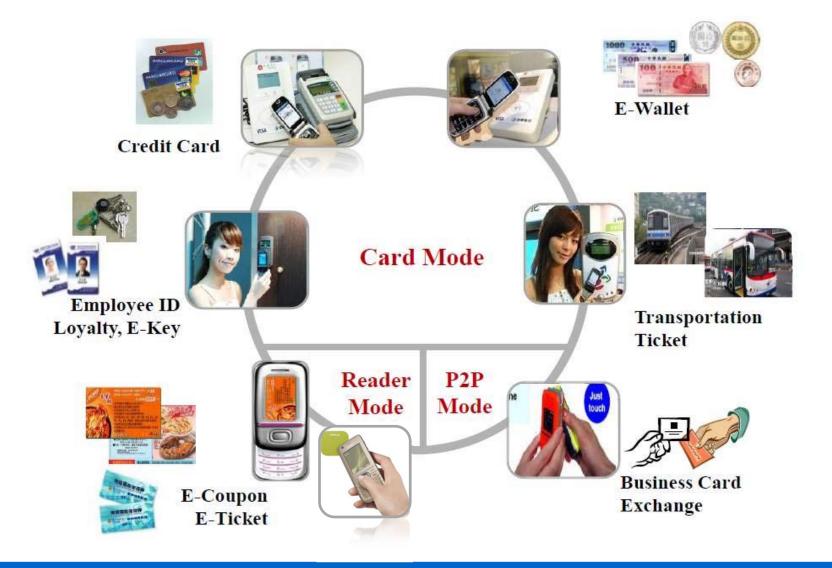

## **NFC Services**

# Why NFC?

- Similar technology
- Easy to download for user
- Easy to manage
- Easy to communicate with customer
- Multi new services: coupon, loyalty, LBS, games...

# **EASYCARD NFC Service**

- Use mobile wallet to check the balance, transaction record and loyalty point
- Get e-coupon when you do payment
- Use TSM platform to download or terminate the service