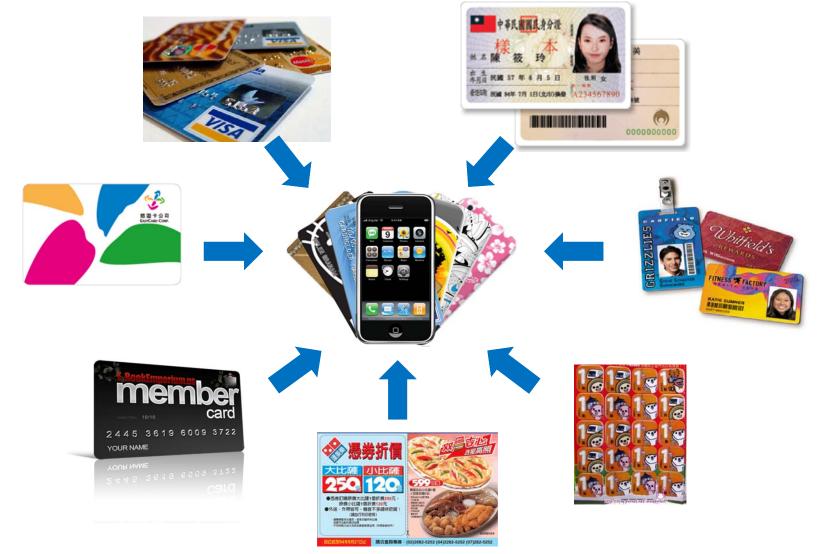

# **EASYCARD NFC Service**

- Use mobile wallet to check the balance, transaction record and loyalty point
- Get e-coupon when you do payment
- Use TSM platform to download or terminate the service