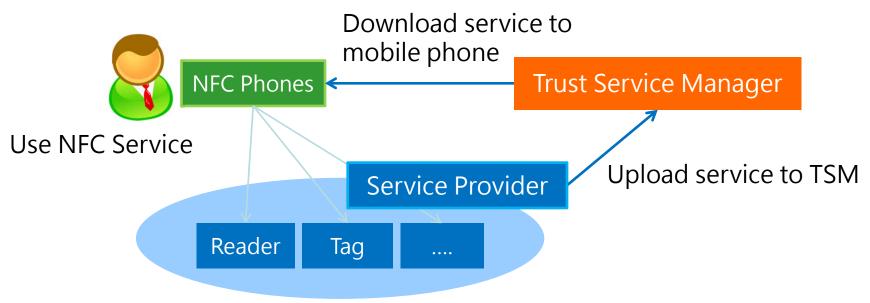

# What is TSM

- TSM : Trusted Service Management
- To Service Provider
  - A Platform to upload and manage service
  - Assist to develop service
  - Marketing

- To User
  - A Platform to download service
  - Customer Service

# **TSM Plan**

- Joint venture with 5 major Telecom to provide TSM platform
- OTA (over the air) download to NFC phones