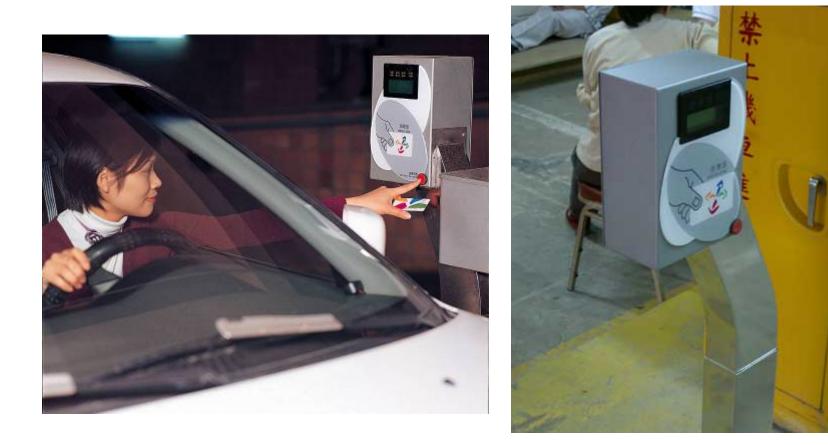

#### EASYCARD'S INNOVATIVE SERVICE -MOBILE PAYMENT







- EASYCARD Introduction
- EASYCARD Mobile Payment



#### **EASYCARD** Profile

- EASYCARD Corp – issue cards, clearing and settlement, extend merchants
- Established in 2000
- Cards > 34 million
- Daily Transactions > 4.88 million
- Front-end Devices > 30,000
- Penetration Rate > 90%







# Taipei MRT



#### 10 lines, 102 stations







#### Bus



- City bus, intercity bus, highway bus
- 50 bus companies, more than 6000 buses





# Parking lot



More than 360 parking lots





# **Taiwan Rail**



#### 50 stations (total 217 stations)







# **Taiwan High Speed Rail**









# Taxi







# **Bicycle Rental**



- YouBike bicycle rental in Taipei
- 41 stations, 1460 bikes





#### **Resorts Entrance**







#### Micro Payment



43 Merchants, more than 12,700 stores





## EASYCARD MOBILE PAYMENT

#### What is NFC



NFC - Near Field Communication





## **NFC Services**







# What is TSM





- TSM : Trusted Service Management
- To Service Provider
  - A Platform to upload and manage service
  - Assist to develop service
  - Marketing

- To User
  - A Platform to download service
  - Customer Service



# Why NFC?

- Similar technology
- Easy to download for user
- Easy to manage
- Easy to communicate with customer
- Multi new services: coupon, l