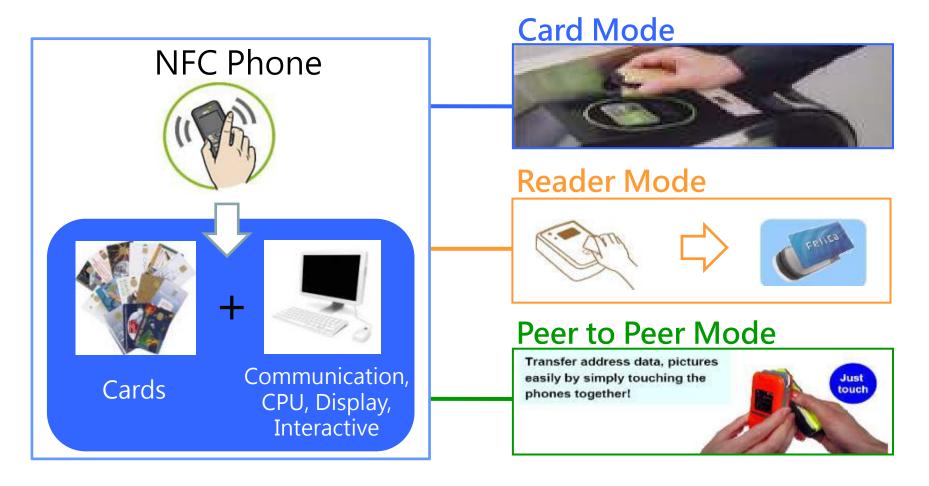

le

- EASYCARD Corp – issue cards, clearing and settlement, extend merchants
- Established in 2000
- Cards > 34 million
- Daily Transactions > 4.88 million
- Front-end Devices > 30,000
- Penetration Rate > 90%







# Taipei MRT



#### 10 lines, 102 stations







#### Bus



- City bus, intercity bus, highway bus
- 50 bus companies, more than 6000 buses





# Parking lot



More than 360 parking lots





# **Taiwan Rail**



#### 50 stations (total 217 stations)







# **Taiwan High Speed Rail**









# Taxi







# **Bicycle Rental**



- YouBike bicycle rental in Taipei
- 41 stations, 1460 bikes





#### **Resorts Entrance**







#### Micro Payment



43 Merchants, more than 12,700 stores





## EASYCARD MOBILE PAYMENT

#### What is NFC



NFC - Near Field Communication





## **NFC Services**







# What is TSM





- TSM : Trusted Service Management
- To Service Provider
  - A Platform to upload and manage service
  - Assist to develop service
  - Marketing

- To User
  - A Platform to download service
  - Customer Service



# Why NFC?

- Similar technology
- Easy to download for user
- Easy to manage
- Easy to communicate with customer
- Multi new services: coupon, loyalty, LBS, games...





# **EASYCARD NFC Project**



### • EasyCube

- Using bluetooth to connect with phones
- Fit all phones (with bluetooth)
- Do not need phone maker support
- However... inconvenient to use



- Slim membrane
  - A chip and antenna that could combine with SIM card
  - Fit most phones
  - Do not need phone maker support
  - However...hard to install, only card mod