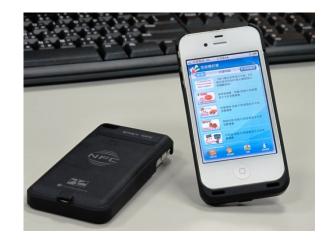

## **EASYCARD NFC Project**

- iPhone Sleeve
  - With full NFC functions
  - Easy to use

- htc incredible E
  - With full NFC functions
  - Only one model