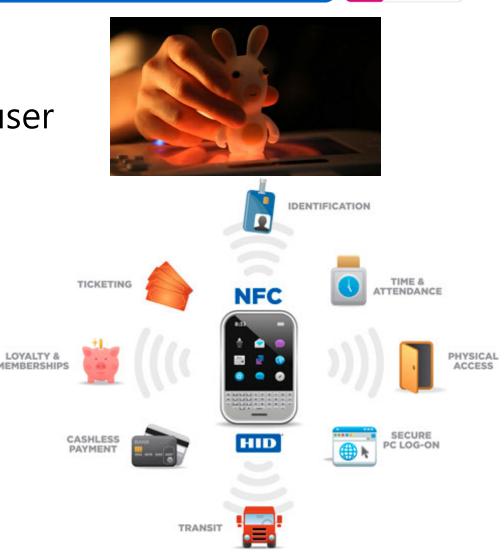

#### What is NFC

NFC - Near Field Communication

## **NFC Services**

# Why NFC?

- Similar technology
- Easy to download for user
- Easy to manage
- Easy to communicate with customer
- Multi new services: coupon, loyalty, LBS, games...