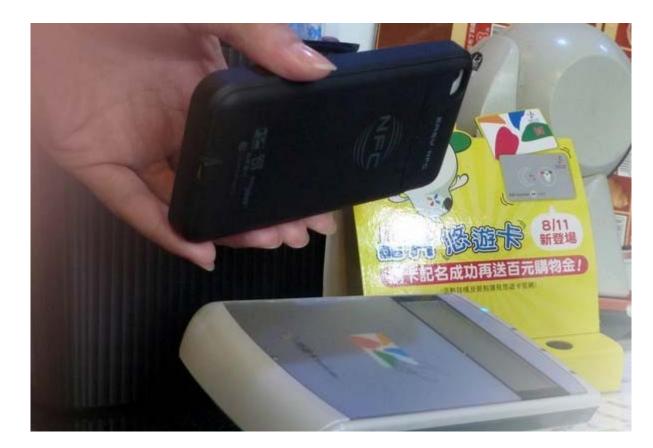

## **EASYCARD NFC Project**

- iPhone Sleeve
  - With full NFC functions
  - Easy to use

- htc incredible E
  - With full NFC functions
  - Only one model