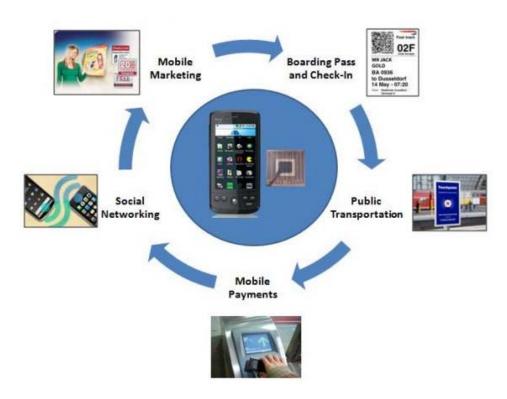

# Why NFC?

- Similar technology
- Easy to download for user
- Easy to manage
- Easy to communicate with customer
- Multi new services: coupon, loyalty, LBS, games...

## **Travel with NFC**

- Use NFC phones to buy ticket and check in
- Download local e-ticket or e-money
- Get local e-coupons