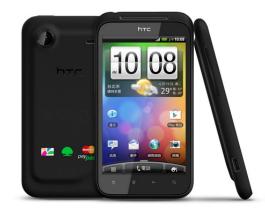

## **EASYCARD NFC Project**

- iPhone Sleeve
  - With full NFC functions
  - Easy to use

- htc incredible E
  - With full NFC functions
  - Only one model