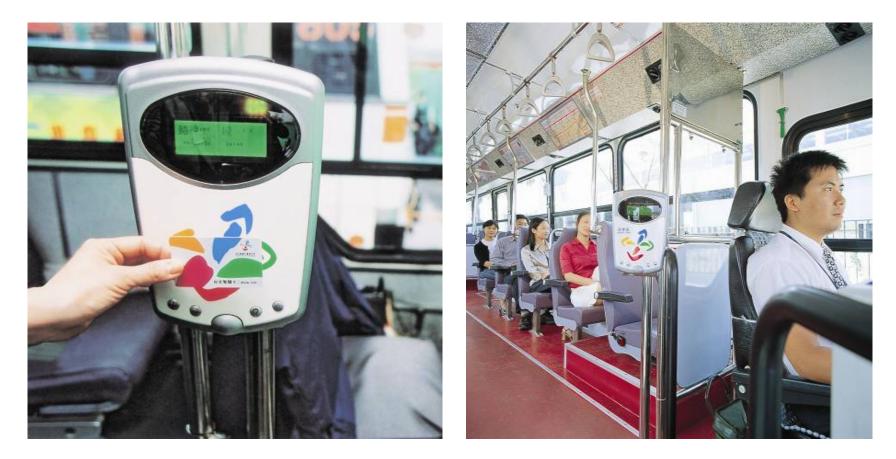

#### Bus

- City bus, intercity bus, highway bus
- 50 bus companies, more than 6000 buses